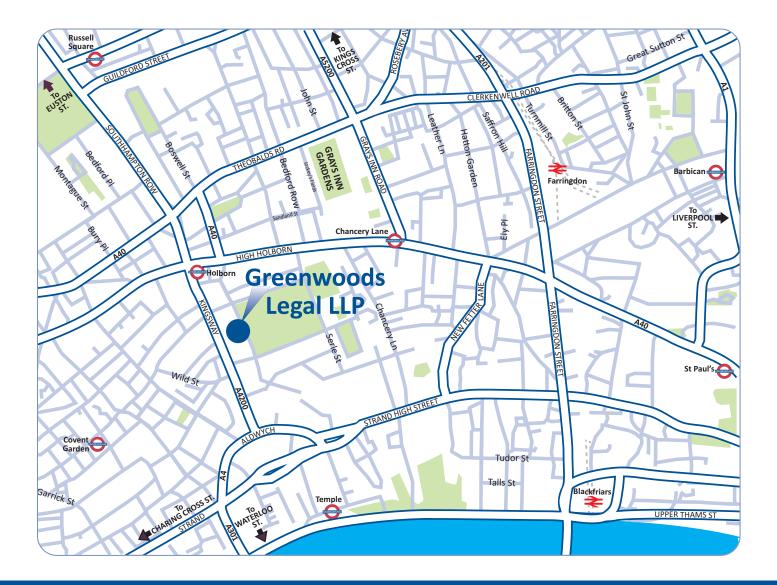

## Directions

**By Tube:** The nearest tube stations are Holborn (Central line and Piccadilly line) and Chancery Lane (Central line). 55-56 Lincoln's Inn Fields is a short walk from both stations.

**By Train:** London is served by various mainline train stations, the nearest ones being London Charing Cross, London Cannon Street, King's Cross, St Pancras and Liverpool Street.

**By Bus:** The following bus routes pass near to the office: 1, 8, 17, 19, 25, 38, 45, 46, 55, 59, 68, X68, 91, 98, 168, 171, 188, 242, 243, 341, 521

Greenwoods Legal LLP, Queens House, 55-56 Lincoln's Inn Fields, London, WC2A 3LJ T +44 (0)20 7242 0631 www.greenwoods.co.uk